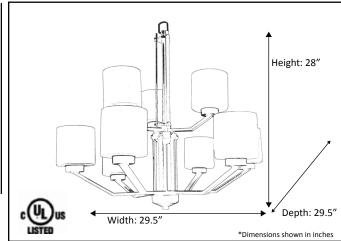

| Model #                                           | PRS-CH9(CLR)-MB     |
|---------------------------------------------------|---------------------|
| Fixture Series                                    | Paris               |
| Finish                                            | Matte Black         |
| Glass                                             | Clear               |
| Replacement Glass                                 | G-PRS-CLR           |
| Dimensions - HxW(xD) (Dimensions shown in inches) | 28" x 29.5" x 29.5" |
| Lamp Info                                         | 9 x 60W (M)         |
| Chain/Wire Length                                 | 3′ / 10 ′           |