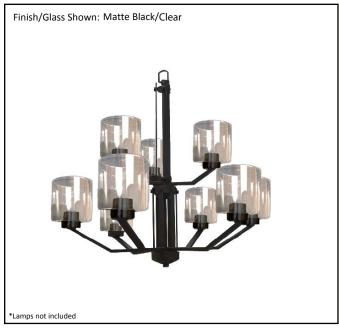

| Model #                                           | PRS-CH9(CLR)-MB     |
|---------------------------------------------------|---------------------|
| Fixture Series                                    | Paris               |
| Finish                                            | Matte Black         |
| Glass                                             | Clear               |
| Replacement Glass                                 | G-PRS-CLR           |
| Dimensions - HxW(xD) (Dimensions shown in inches) | 28" x 29.5" x 29.5" |
| Lamp Info                                         | 9 x 60W (M)         |
| Chain/Wire Length                                 | 3′ / 10 ′           |